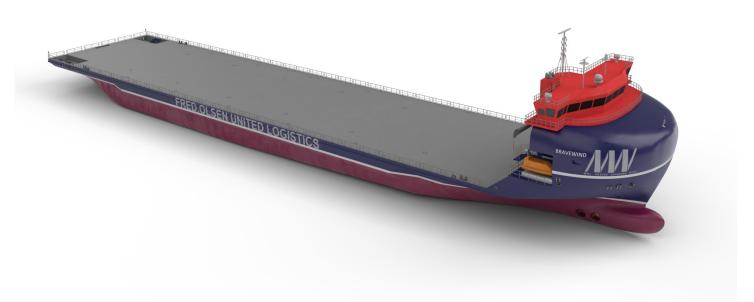

## MODULE DECK CARRIER BRAVEWIND

LONG-TERM BUSINESS RELATIONSHIPS THROUGH CUSTOMER SATISFACTION

| GENERAL INFORMATION |                            |                     |                                             |
|---------------------|----------------------------|---------------------|---------------------------------------------|
| VESSEL NAME         | Mv BraveWind               | CLASSIFICATION TYPE | 1A General Dry Cargo Ship Strengthened (Dk) |
| BUILT               | 2020                       |                     | Bwm(t)   Clean (Tier III)   Dg(p)   Eo Tmon |
| Iмо No.             | 9886330                    | Түре                | Heavy Lift Module Carrier                   |
| CALL SIGN           | CQEE9                      | CLASS               | DNV GL                                      |
| FLAG                | Portugal                   |                     |                                             |
| Main Data           |                            | TONNAGE             |                                             |
| LOA                 | 148.5 м                    | GT                  | 8,604                                       |
| Веам                | 28 м                       | NT                  | 2,582                                       |
| Design Draft        | 5.6 M                      | Dwt                 | 10,532 Tons                                 |
| MAX SPEED           | ABOUT 13 KNOTS AT 85% MCR  |                     |                                             |
| FLOOR SPACE / DECK  |                            | CARGO CAPACITY      |                                             |
| OPEN DECK AREA      | 128.1 м х 28 м (3,586 SQM) | BALLAST CAPACITY    | 11,694 Свм                                  |
| DECK STRENGTH       | 20 MT / SQM                |                     |                                             |
| SPECIAL EQUIPMENT / | Eratuare                   |                     |                                             |
|                     |                            |                     |                                             |
| TRADING AREA        | World Wide                 | _                   |                                             |
| BOWTHRUSTER         | 2 x 605 Kw                 | _                   |                                             |
| STERNTHRUSTER       | 1 x 370 Kw                 |                     |                                             |