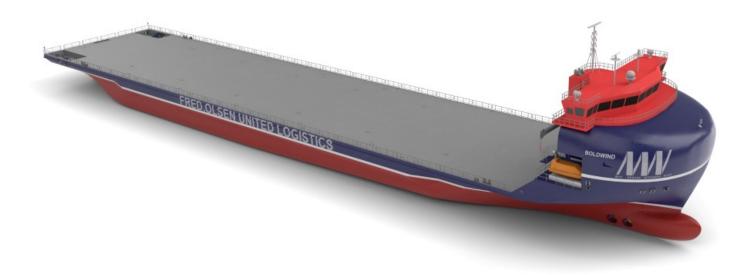

## MODULE DECK CARRIER BOLDWIND

LONG-TERM BUSINESS RELATIONSHIPS THROUGH CUSTOMER SATISFACTION

| GENERAL INFORMATION | ON                         |                     |                           |
|---------------------|----------------------------|---------------------|---------------------------|
| VESSEL NAME         | Mv BoldWind                | CLASSIFICATION TYPE | 1A GENERAL DRY CARGO SHIP |
| Built               | 2020                       |                     | Strengthened (Dk)         |
| Iмо No.             | 9870018                    | Түре                | HEAVY LIFT MODULE CARRIER |
| CALL SIGN           | DJZR2                      | CLASS               | Dnv Gl                    |
| Flag                | GERMANY                    |                     |                           |
| Main Data           |                            | TONNAGE             |                           |
| LOA                 | 148.5 м                    | Gт                  | 8,816                     |
| Веам                | 28 м                       | NT                  | 2,645                     |
| Design Draft        | 5.6 м                      | Dwт                 | 10,000 Tons               |
| Max Speed           | ABOUT 13 KNOTS AT 85% MCR  |                     |                           |
| FLOOR SPACE / DECK  |                            | CARGO CAPACITY      |                           |
| OPEN DECK AREA      | 128.1 м х 28 м (3,586 Ѕом) | BALLAST CAPACITY    | 11,694 Свм                |
| DECK STRENGTH       | 20 MT / SQM                |                     |                           |
| SPECIAL EQUIPMENT   | / Features                 |                     |                           |
| TRADING AREA        | World Wide                 |                     |                           |
| Bowthruster         | 1 x 700 Kw                 |                     |                           |